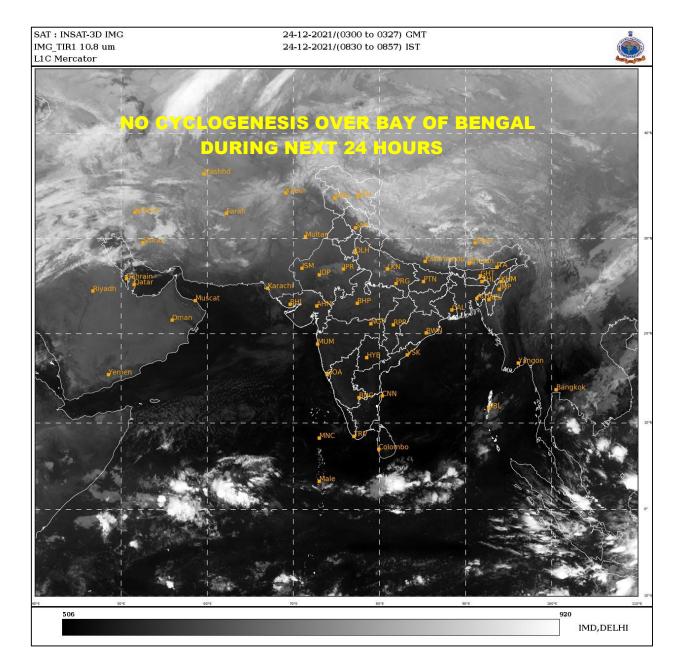

## **BAY OF BENGAL:**

SCATTERED LOW AND MEDIUM CLOUDS WITH EMBEDDED WEAK TO MODERATE CONVECTION OVER SOUTHEAST BAY OF BENGAL.

# PROBABILITY OF CYCLOGENESIS (FORMATION OF DEPRESSION) DURING NEXT 120 HRS:

| 24 HOURS | 24-48 HOURS | 48-72 HOURS | 72-96 HOURS | 96-120 HOURS |
|----------|-------------|-------------|-------------|--------------|
| NIL      | NIL         | NIL         | NIL         | NIL          |

## **ARABIAN SEA:**

NO SIGNIFICANT CONVECTION LAY OVER THE AREA.